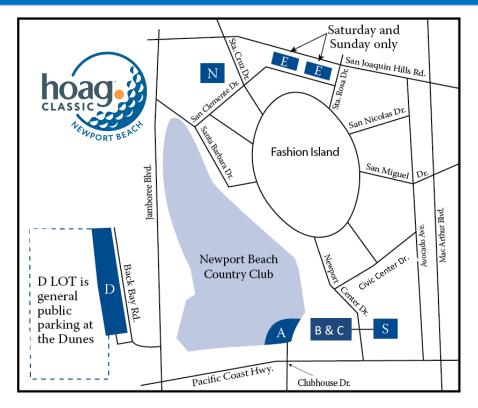

## 2024 HOAG CLASSIC—PARKING MAP & SHUTTLE SERVICE HOURS

A-LOT (Parking Pass Required)

Monday—Sunday One Clubhouse Drive Newport Beach, CA 92660

<u>B & C LOTS (Parking Pass Required)</u> Monday—Sunday 1200 Newport Center Drive Newport Beach, CA 92660

D-LOT (Public Parking— \$15) Wednesday—Sunday 1331 Back Bay Drive Newport Beach, CA 92660

<u>E-LOT (Public Parking— Free)</u> Saturday & Sunday ONLY 600 Newport Center Drive Newport Beach, CA 92660

## N-LOT (Parking Pass Required)

Friday—Sunday ONLY 800 San Clemente Newport Beach, CA 92660

## S-LOT (Parking Pass Required)

Saturday & Sunday ONLY 1 Corporate Plaza Drive Newport Beach, CA 92660