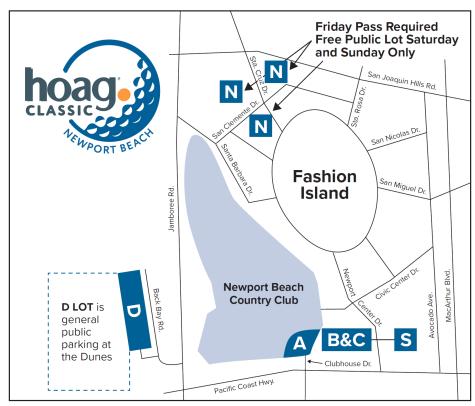

# 2025 HOAG CLASSIC—PARKING MAP & SHUTTLE SERVICE HOURS

#### A-LOT (Parking Pass Required)

Monday—Sunday One Clubhouse Drive Newport Beach, CA 92660

## **B & C LOTS (Parking Pass Required)**

Saturday & Sunday ONLY 1200 Newport Center Drive Newport Beach, CA 92660

# D-LOT (Public Parking— \$15)

Wednesday—Sunday 1331 Back Bay Drive Newport Beach, CA 92660

### N-LOT (Parking Pass Required Fri)

Friday — Parking Pass Required Saturday — Sunday ONLY Open to public 800 San Clemente Newport Beach, CA 92660

### S-LOT (Parking Pass Required)

Saturday & Sunday ONLY 1 Corporate Plaza Drive Newport Beach, CA 92660